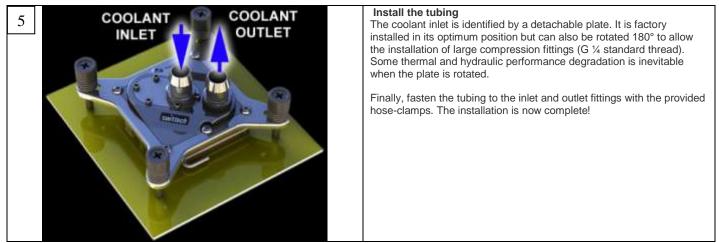

## APOGEE® XT - MULTI MOUNT ADAPTER PLATE

INTEL 771 INSTALLATION GUIDE - GUIDE D'INSTALATION - GUÍA DE INSTALACIÓN

Copyright Swiftech 2009 – All rights reserved – Last revision date: 9-26-09 – One or more Patents Pending - Rouchon Industries, Inc., dba Swiftech® –151 West Victoria Street, Long Beach, CA 90805 – Tel. 310-763-0336 - Toll free (US) 888-857-9438 – Fax 310-763-7095 - E Mail: help@swiftech.com – URL: http://www.swiftech.com -Information subject to change without notice