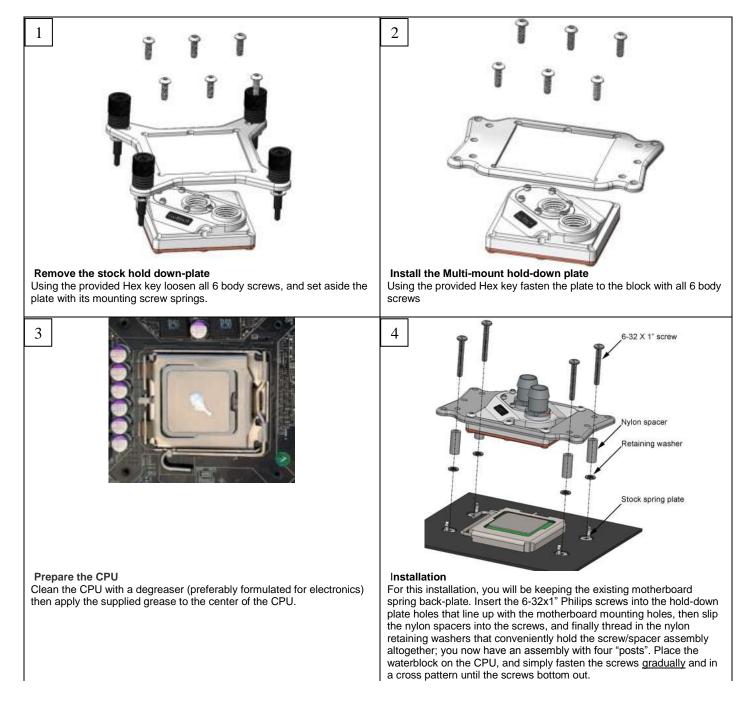

## APOGEE® XT - MULTI MOUNT ADAPTER PLATE

INTEL 771 INSTALLATION GUIDE - GUIDE D'INSTALATION - GUÍA DE INSTALACIÓN

Copyright Swiftech 2009 – All rights reserved – Last revision date: 9-26-09 – One or more Patents Pending - Rouchon Industries, Inc., dba Swiftech® –151 West Victoria Street, Long Beach, CA 90805 – Tel. 310-763-0336 - Toll free (US) 888-857-9438 – Fax 310-763-7095 - E Mail: help@swiftech.com – URL: http://www.swiftech.com -Information subject to change without notice